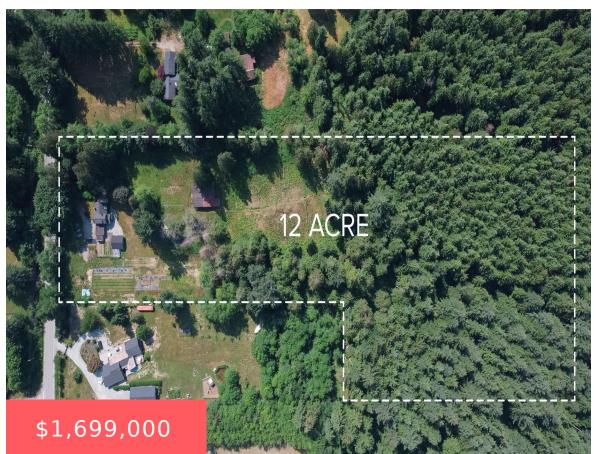

## 27407, 27407 112 AVENUE

https://www.soldbyksandhu.com

YOUR OWN 12 ACRE HEAVENLY RETREAT! Nestled amidst breathtaking natural beauty, it boasts a spacious MAIN RESIDENCE (2200 sq. ft.) and a charming DETACHED GUEST SUITE for privacy and relaxation. But that's not all! Explore the MASSIVE SHOP with concrete floors power and water for your hobbies and a storage shed for convenience. Indulge in [...]

## 27407, 27407 112 AVENUE

- 4 beds
- 3 baths
- House with Acreage
- Active
- Maple Ridge, Maple Ridge, Maple Ridge sq ft